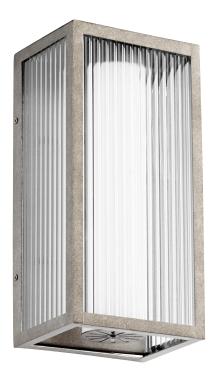

## 9717-7-37

Weathered Zinc Soft Contemporary LED Outdoor Wall Light

## Dimensions

- 14.75" H x 7.25" W x 5.75" Ext
- 4.625" To top of fixture x 10.125" To bottom of fixture
- Weight: 7.4
- Black plate: 14.75" H x 7.25" W x 0.625" Depth

**Finish & Materials** 

Weathered Zinc